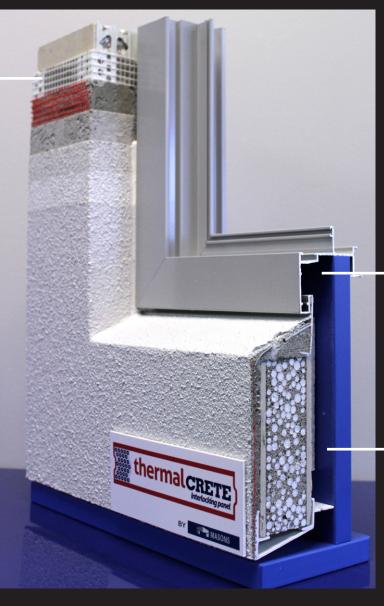

## **Plaster Substrate Panels**

Masons has three substrates in their range; Enviro AAC Panel, ThermalCrete lightweight panel system and XRV the insulated panel system. You can find more information on these products with their benefits on our website or product catalogue

|                                                                                                                                                                                                                                                                                                                                                                                                                                                                                                                                                                                                                                                                                                                                                                                                                                                                                                                                                                                                                                                                                                                                                                                                                                                                                                                                                                                                                                                                                                                                                                                                                                                                                                                                                                                                                                                                                                                                                                                                                                                                                                                                | ThermalCrete                       | Qty    | Masons Code |
|--------------------------------------------------------------------------------------------------------------------------------------------------------------------------------------------------------------------------------------------------------------------------------------------------------------------------------------------------------------------------------------------------------------------------------------------------------------------------------------------------------------------------------------------------------------------------------------------------------------------------------------------------------------------------------------------------------------------------------------------------------------------------------------------------------------------------------------------------------------------------------------------------------------------------------------------------------------------------------------------------------------------------------------------------------------------------------------------------------------------------------------------------------------------------------------------------------------------------------------------------------------------------------------------------------------------------------------------------------------------------------------------------------------------------------------------------------------------------------------------------------------------------------------------------------------------------------------------------------------------------------------------------------------------------------------------------------------------------------------------------------------------------------------------------------------------------------------------------------------------------------------------------------------------------------------------------------------------------------------------------------------------------------------------------------------------------------------------------------------------------------|------------------------------------|--------|-------------|
|                                                                                                                                                                                                                                                                                                                                                                                                                                                                                                                                                                                                                                                                                                                                                                                                                                                                                                                                                                                                                                                                                                                                                                                                                                                                                                                                                                                                                                                                                                                                                                                                                                                                                                                                                                                                                                                                                                                                                                                                                                                                                                                                | ThermalCrete Panel - 2270x600x50mm | single | ENTHERMPAN  |
| 0                                                                                                                                                                                                                                                                                                                                                                                                                                                                                                                                                                                                                                                                                                                                                                                                                                                                                                                                                                                                                                                                                                                                                                                                                                                                                                                                                                                                                                                                                                                                                                                                                                                                                                                                                                                                                                                                                                                                                                                                                                                                                                                              | Enviro Panel Wall                  | Qty    | Masons Code |
| and a state of the | Enviro Panel Wall - 2200x600x50mm  |        | ENVPAN      |
|                                                                                                                                                                                                                                                                                                                                                                                                                                                                                                                                                                                                                                                                                                                                                                                                                                                                                                                                                                                                                                                                                                                                                                                                                                                                                                                                                                                                                                                                                                                                                                                                                                                                                                                                                                                                                                                                                                                                                                                                                                                                                                                                |                                    | single | ENVPAN      |
|                                                                                                                                                                                                                                                                                                                                                                                                                                                                                                                                                                                                                                                                                                                                                                                                                                                                                                                                                                                                                                                                                                                                                                                                                                                                                                                                                                                                                                                                                                                                                                                                                                                                                                                                                                                                                                                                                                                                                                                                                                                                                                                                | Enviro Panel Floor/Fencing         | Qty    | Masons Code |
|                                                                                                                                                                                                                                                                                                                                                                                                                                                                                                                                                                                                                                                                                                                                                                                                                                                                                                                                                                                                                                                                                                                                                                                                                                                                                                                                                                                                                                                                                                                                                                                                                                                                                                                                                                                                                                                                                                                                                                                                                                                                                                                                | Enviro Panel Floor - 2200x600x75mm | single | ENVPANFLOOR |