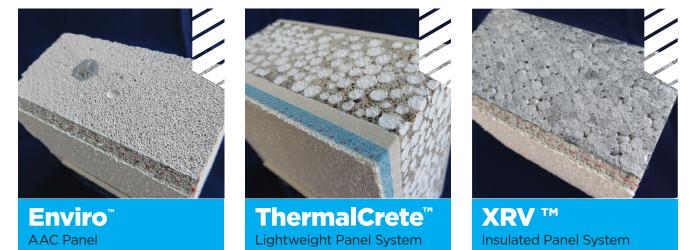

## **Plaster Substrate Panels**

Masons has three substrates in their range; Enviro AAC Panel, ThermalCrete lightweight panel system and XRV the insulated panel system. You can find more information on these products with their benefits on our website or product catalogue